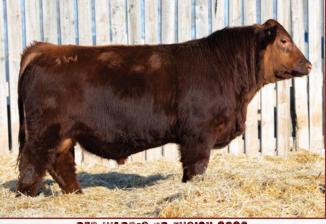

#### Red Ward's PR FUSION 929G

DRAW 929G Male 2183906 Sept. 30/19 CE:\*\*

**RED ANDRAS FUSION R236 RED LWNBRG FUSION 69D** RED LWNBRG PEACEMAKER 70B

**RED HOWE FINEST TRADITION 20W RED WILBAR ELSA 876Z RED BWB ELSA 11N OF TREND** 

**RED ANDRAS BELLE B167 RED GMRA PEACEMAKER 1216 RED TED RED SPREAD 174R** RED BAR-E-L RIBEYE 103R **RED WILBAR BIRDIE 526R RED BRYLOR NEW TREND 22D RED MAPLE ACRES ELSA 31C** 

**RED ANDRAS IN FOCUS B175** 

WW: 598 lbs.

| EPD'S | BW  | ww | YW | MM | CE  | MCE |
|-------|-----|----|----|----|-----|-----|
|       | 0.6 | 30 | 60 | 25 | 3.0 | 3.0 |

RED WARD'S PR FUSION 929G

**RED WARD'S JW FUSION 930G** 

**RED WARD'S FUSE 934G** 