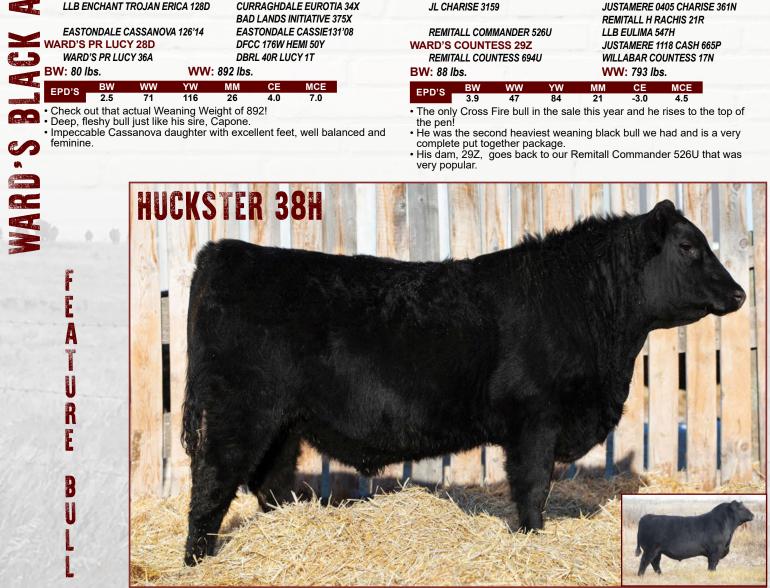

## Ward's CHEATER 88H

S A V RESOURCE 1441

COLW 88H Male 2183915 Mar. 15/20 CE:\*\*

**DURALTA 1441Y REVENUE 166D DURALTA 166D CAPONE 198F** 

**DURALTA 6595 FANNY 42S** LLB REFLECTION 607A LLB ENCHANT TROJAN ERICA 128D **CURRAGHDALE EUROTIA 34X** N BAR EMULATION EXT WHITESTONE WIDESPREAD MB M B RACHEL 2173 C WARD'S MEERA 7Z S A V HERITAGE 6295 **NORTHERN VIEW EILEENMERE 89R** 

**NORTHERN VIEW EILEENMERE 85W** BW: 84 lbs. WW: 614 lbs.

> 7.0 3.0 19 1.0

Deep, thick, eye appealing, uniform bull.
Youngest black bull in the pen but out of the famous Meera 7Z cow!
Meera 7Z has a daughter at Eastondale Angus that produced there high selling bull in 2018.

· Retaining an in herd semen interest.

C WARD S MEERA 7Z - DAM OF LOT 88H

**FOUR BAR X ALASKA 264E** 

**WARD'S ALASKAN 900G** 

ISKIE 901G

**WARD'S ALASKA 908G** 