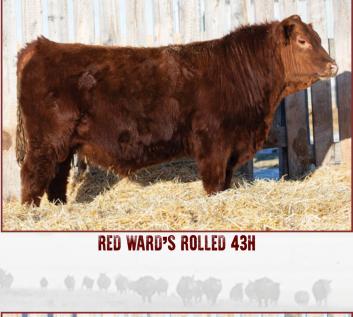

#### Red Ward's ROLLED 43H

**RED BIEBER ROLLIN DEEP Y118** 

DRAW 43H Male 2183875 Feb. 2/20 CE:\*\*

**RED TR ROLLIN ALONG 79B RED WARD'S LAST ROLL 96E RED WARD'S BLACKBIRD 48X** 

**RED HOWE TWENTY X 28Y RED WARD'S FREYJAMIST 24C** RED WARD'S FREYJA MIST 37W

**RED TR COUNTESS 731X RED HOWE BOLD FUTURE 86T** RED LETTER BLACKBIRD 76N HOWE MAVERICK 6W **RED HOWE MS ENVIOUS 34W RED TER-RON TRACKER 29T** RED WARD'S FREYJA 56N

BW: 84 lbs. WW: 702 lbs.

| EPD'S | BW  | WW | YW | MM | CE  | MCE |
|-------|-----|----|----|----|-----|-----|
|       | 0.7 | 40 | 67 | 23 | 6.0 | 5.0 |

- · Last Roll Son that is a deep, thick, long bodied bull with a good foot
- Dam is a beautiful uddered mother out of our Freyja cow line. If you want replacements, look at this bull!