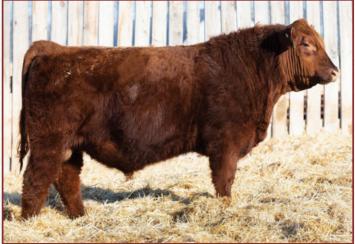

To the second 1 B

2019 & 2020 HIGH SELLING MATERNAL BROTHERS TO LOT 5H

**5H** 

BW: 81 lbs.

## Red Ward's JW HJJACK 5H

DRAW 5H Male 2183867 Jan. 21/20 CE:\*\*\*

**RED T-K COBRA 34B RED T-K BUCKEYE 81F RED T-K KEEPSAKE 49C** 

**RED HOWE TWENTY X 28Y RED WARD'S BLACKBIRD 60A RED WARD'S BLACKBIRD 48X** 

WW: 824 lbs.

**RED T-K RINA 87X RED HAMCO PACKER 133Y RED T-K KEEPSAKE 45A HOWE MAVERICK 6W RED HOWE MS ENVIOUS 34W RED HOWE BOLD FUTURE 86T** RED LETTER BLACKBIRD 76N

RED BAR-E-L WARDEN 144W

MCE EPD'S 0.6 46 5.0 6.0

- Top End Buckeye Son! Clarke's pick since Birth!
- Dam 60A has consistently produced high-selling sons.
  Deep bodied, dark red with above average testicle andframe.
- · Check out his ACTUAL Weaning Weight of 824 lbs!