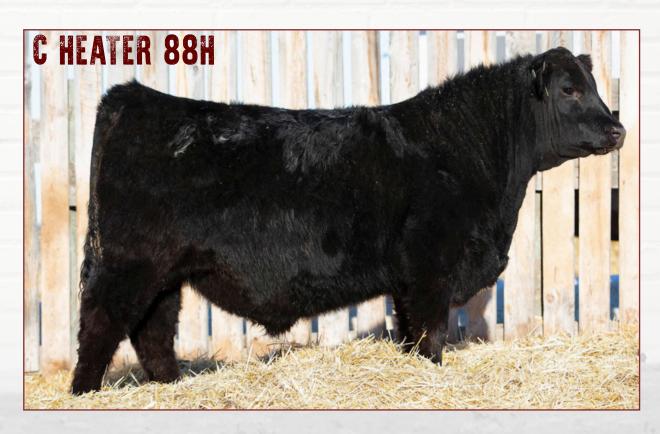

## Ward's CHEATER 88H

S A V RESOURCE 1441

COLW 88H Male 2183915 Mar. 15/20 CE:\*\*

**DURALTA 1441Y REVENUE 166D DURALTA 166D CAPONE 198F** 

**DURALTA 6595 FANNY 42S** LLB REFLECTION 607A LLB ENCHANT TROJAN ERICA 128D **CURRAGHDALE EUROTIA 34X** N BAR EMULATION EXT WHITESTONE WIDESPREAD MB M B RACHEL 2173 C WARD'S MEERA 7Z S A V HERITAGE 6295 **NORTHERN VIEW EILEENMERE 89R** 

**NORTHERN VIEW EILEENMERE 85W** BW: 84 lbs. WW: 614 lbs.

> 7.0 3.0 19 1.0

Deep, thick, eye appealing, uniform bull.
Youngest black bull in the pen but out of the famous Meera 7Z cow!
Meera 7Z has a daughter at Eastondale Angus that produced there high selling bull in 2018.

· Retaining an in herd semen interest.

C WARD S MEERA 7Z - DAM OF LOT 88H

**FOUR BAR X ALASKA 264E** 

**WARD'S ALASKAN 900G** 

ISKIE 901G

**WARD'S ALASKA 908G** 