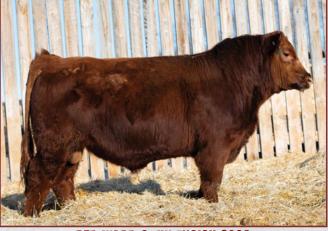

#### Red Ward's PR FUSION 929G

DRAW 929G Male 2183906 Sept. 30/19 CE:\*\*

**RED ANDRAS FUSION R236 RED LWNBRG FUSION 69D** RED LWNBRG PEACEMAKER 70B

**RED HOWE FINEST TRADITION 20W RED WILBAR ELSA 876Z RED BWB ELSA 11N OF TREND** 

**RED ANDRAS BELLE B167 RED GMRA PEACEMAKER 1216 RED TED RED SPREAD 174R** RED BAR-E-L RIBEYE 103R **RED WILBAR BIRDIE 526R RED BRYLOR NEW TREND 22D RED MAPLE ACRES ELSA 31C** 

**RED ANDRAS IN FOCUS B175** 

WW: 598 lbs.

| EPD'S | BW  | ww | YW | MM | CE  | MCE |
|-------|-----|----|----|----|-----|-----|
|       | 0.6 | 30 | 60 | 25 | 3.0 | 3.0 |

RED WARD'S PR FUSION 929G

**RED WARD'S JW FUSION 930G** 

**RED WARD'S FUSE 934G** 