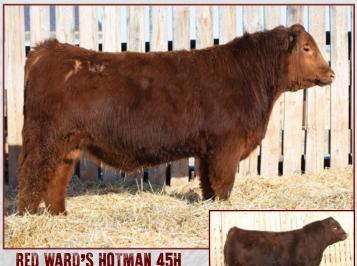

#### Red Ward's HOTMAN 45H

DRAW 45H Male 2185931 Feb. 5/20 CE:\*\*

**RED COCKBURN ASSASSIN 624D RED WARD'S HITMAN 14F RED WARD'S KMR BLACKBIRD 26Z** 

**RED TOPHAM PRINCE 233Z RED WARD'S LASSIE 14C RED WARD'S LASSIE 161Z** 

**RED PIE SPECIALIST 430 RED COCKBURN CORA 254Z RED PASQUIA LANCER 38X RED WARD'S BLACKBIRD 48X RED LODI PRINCE 2632 RED TOPHAM MS MARSLITE 55X RED HOWE BOLD FUTURE 86T RED LETTER LASSIE 31W** 

BW: 83 lbs. WW: 745 lbs.

| EPD'S B | BW  | ww | YW | MM | CE  | MCE |
|---------|-----|----|----|----|-----|-----|
|         | 1.1 | 40 | 70 | 26 | 2.0 | 6.5 |

- One of only two Hitman bulls.
   Hitman 14F was the high selling bull in 2019 to Wendel and Beryl
- SIRE OF LOT 45H

**RED WARD'S HITMAN 14F** 

8 • A rugged made, do-all bull that can cover cows and larger heifers.