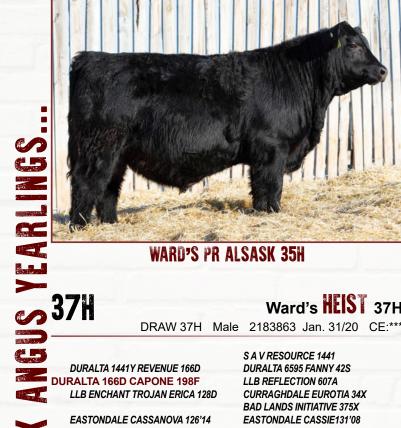

## Ward's PR ALSASK 35H

Male 2183862 Jan. 28/20 CE:\*\*\* DRAW 35H

SHEIDAGHAN ALASKAN 55B **FOUR BAR X ALASKA 264E FOUR BAR X NINA 264Z** 

FRL ZORZAL 7B **LOCK 7B ANNIE K 11D** LOCK ANNIE K 1B BW: 82 lbs.

HF ALASKAN 94T SMW MISTRESS 22P VALLEY BLOSSOM GRASSLANDS 7X **FOUR BAR X NINA 64X LOOKOUT ZORRO 80Z BRONYX HEROINE 91Z** MUSGRAVE BOULDER 20/20 ANNIE K 2Z

WW: 686 lbs.

EPD'S 9.0 1.2 18 7.0

- · Moderate Alaska son.
- Out of a cow from Lock Farms.
- 3 star Calving Ease.