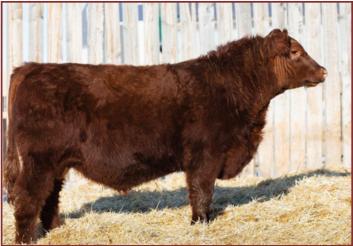

#### Red Ward's HOOK 34H

DRAW 34H Male 2183871 Jan. 28/20 CE:\*\*\*

**RED SVR HITCH 63B RED SVR HITCH 23D RED SVR MISS LARK 88B** 

**RED PASQUIA LANCER 38X RED WARD'S SWEETY 23B RED WARD'S SWEETY 37Z** 

BW: 80 lbs. EPD'S

**RED CLAY BANDIT 18X RED SVR CHRISTINA 12Y RED T-K BAILOUT 1Z SVR MISS LARK 249X RED LCB LANCER 1202S RED PASQUIA ROSE 29P RED NCJ MYSTIFIED 16X RED WARD'S SWEETY 27W** WW: 716 lbs.

ΥW MCE 4.0

- Fleshy, easy doing, moderate made bull.
- Dam, 23B, is a solid producing Lancer daughter. Lancer breeding is well known for it's calving ease.