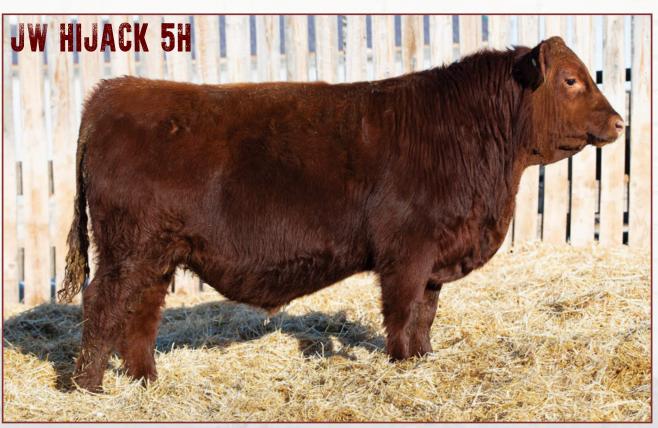

To the second 1 B

2019 & 2020 HIGH SELLING MATERNAL BROTHERS TO LOT 5H

**5H** 

BW: 81 lbs.

## Red Ward's JW HJJACK 5H

DRAW 5H Male 2183867 Jan. 21/20 CE:\*\*\*

**RED T-K COBRA 34B RED T-K BUCKEYE 81F RED T-K KEEPSAKE 49C** 

**RED HOWE TWENTY X 28Y RED WARD'S BLACKBIRD 60A RED WARD'S BLACKBIRD 48X** 

WW: 824 lbs.

**RED T-K RINA 87X RED HAMCO PACKER 133Y RED T-K KEEPSAKE 45A HOWE MAVERICK 6W RED HOWE MS ENVIOUS 34W RED HOWE BOLD FUTURE 86T** RED LETTER BLACKBIRD 76N

RED BAR-E-L WARDEN 144W

MCE EPD'S 0.6 46 5.0 6.0

- Top End Buckeye Son! Clarke's pick since Birth!
- Dam 60A has consistently produced high-selling sons.
  Deep bodied, dark red with above average testicle andframe.
- · Check out his ACTUAL Weaning Weight of 824 lbs!