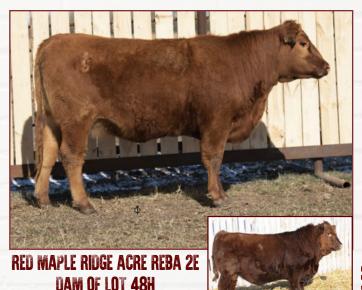

#### Red Ward's ROLLING 48H

DRAW 48H Male 2186413 Feb. 6/20 CE:\*\*\*

**RED TR ROLLIN ALONG 79B RED WARD'S LAST ROLL 96E RED WARD'S BLACKBIRD 48X** 

**RED BIEBER ROLLIN DEEP Y118 RED TR COUNTESS 731X RED HOWE BOLD FUTURE 86T RED LETTER BLACKBIRD 76N RED BAR-E-L DOUBLE DEUCE 198Y RED WILBAR LANA 648S** 

**RED WILBAR DOUBLE DEUCE 328B RED MAPLE RIDGE ACRE REBA 2E** RED MAPLE RIDGE ACRE REBA 38C

**RED BLAIRS RELOAD 218Y** RED MRAS REBA 24W

BW: 77 lbs. WW: 612 lbs.

| EPD'S | BW  | ww | YW | MM | CE  | MCE |
|-------|-----|----|----|----|-----|-----|
| EPD 3 | 0.5 | 39 | 64 | 25 | 5.0 | 4.5 |

- · Moderate heifer bull, with some fresh genetics.
- Rolling Along's tried and true calving ease.

RED WARD'S GAMBLER 36G PATERNAL BROTHER IN 2020 SALE

**59H** 