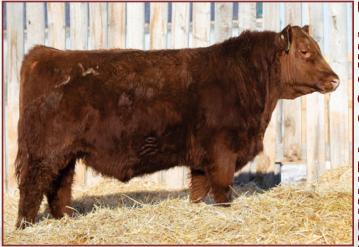

## REF.

Red SVR HICH 23D

SVR 23D 1934338 Mar. 10/16

**RED CLAY BANDIT 18X RED SVR HITCH 63B 1815402 RED SVR CHRISTINA 12Y** 

**RED T-K BAILOUT 1Z RED SVR MISS LARK 88B 1816221** SVR MISS LARK 249X

| EDD | BW  | ww | YW | MM | CE   | MCE |
|-----|-----|----|----|----|------|-----|
| EFD | 3 2 | 5/ | 80 | 23 | -3 N | 1.0 |

This is the last group of natural calves we will have off Hitch. The natural thickness he passes onto his calves makes it easy for them to rise to the top of the pen. His bull calves average 84 lbs. at birth and his heifers average 81 lbs. If you need consistency, thickness and muscle check out

**RED SVR HITCH 230** 