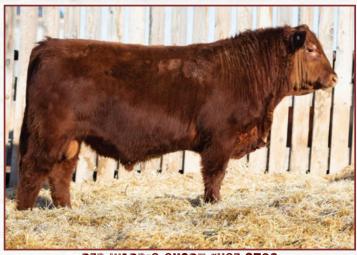

## RED T-K BUCKEYE 81F

EU 81F 2026209 Mar. 3/18

RED BAR-E-L WARDEN 144W **RED T-K COBRA 34B 1787665 RED T-K RINA 87X** 

**RED HAMCO PACKER 133Y RED T-K KEEPSAKE 49C 1847234** 

**RED T-K KEEPSAKE 45A** 

| EPD . | BW  | ww | YW | MM | CE  | MCE |
|-------|-----|----|----|----|-----|-----|
| EFU   | 0.3 | 35 | 53 | 24 | 4.0 | 7.0 |

Buckeye is a new herdsire for us and what a breeding machine! He has bred both spring and fall and is proving to be a no-nonsense, easy calving bull. He has left us a great set of replacement females and rock solid bulls. The group of bull calves averaged 80 lbs at birth and the average weaning weight was 723 lbs. We feel Buckeye is a real curve bender.