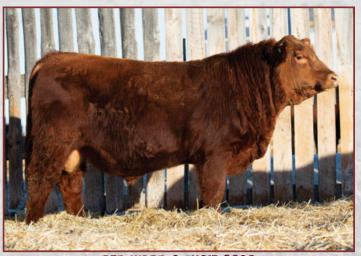

#### **RED T-K TALLIC 72E**

EU 72E 1966502 Mar. 4/17

**RED U-2 MAMA'S BOY 167X RED YCLC MAMA'S BOY 556B 1802840 RED YCLC IRENE 111Y** 

**RED NRA STAUNCH 71A** 

**RED T-K ATLANTICA 12C 1944031** 

**RED T-K ATLANTIC 103A** 

| EPD | BW  | ww | YW  | MM | CE   | MCE |
|-----|-----|----|-----|----|------|-----|
| EPU | 3.1 | 58 | 100 | 24 | -2.0 | 4.0 |

Tallic 72E was a bull we admired at Agribition in 2017. He was the high seller at T-K's Annual Sale the following year. We were able to purchase a Semen package on him and are extremely pleased with this first calf crop. They are moderate birth weights combined with natural thickness and style.