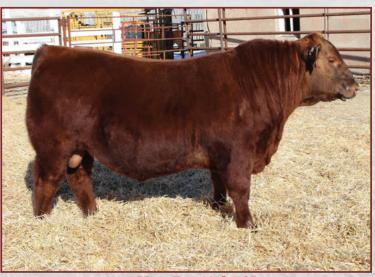

This is the last group of natural calves we will have off Hitch. The natural thickness he passes onto his calves makes it easy for them to rise to the top of the pen. His bull calves average 84 lbs. at birth and his heifers average 81 lbs. If you need consistency, thickness and muscle check out