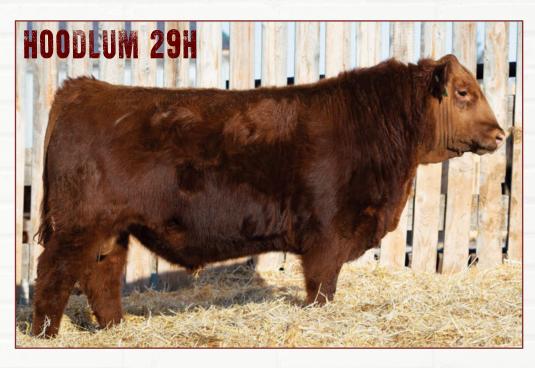

#### Red Ward's HOODLUM 29H

DRAW 29H Male 2183874 Feb.1/20 CE:\*

DRAW 30H Male 2183872 Jan. 30/20 CE:\*

**RED SVR HITCH 63B RED SVR HITCH 23D RED SVR MISS LARK 88B** 

**RED PASQUIA LANCER 38X RED WARD'S PR LANA 9B RED WILBAR LANA 878Z** 

BW: 93 lbs. EPD'S

**RED CLAY BANDIT 18X RED SVR CHRISTINA 12Y RED T-K BAILOUT 1Z SVR MISS LARK 249X RED LCB LANCER 1202S RED PASQUIA ROSE 29P RED HOWE FINEST TRADITION 20W WILBAR LANA 59U** 

| YW | MM | CE  | MCE |
|----|----|-----|-----|
|    |    |     |     |
| 60 | 40 | 4.0 | 4.0 |

3.3

41

Nuts, guts and big butt!
This guy will catch your eye, loose hided and stout.
His dam, 9B, is a stand out and a top young producer!
All her calves have made the top end of the sale pen going to Colborn Farms, Randy Norrie and McElroys.

WW: 680 lbs.

**RED T-K COBRA 34B RED T-K BUCKEYE 81F RED T-K KEEPSAKE 49C** 

**RED HOWE TWENTY X 28Y RED WARD'S ERICA 37C** RED WARD'S C ERICA 62Z

BW: 83 lbs.

RED BAR-E-L WARDEN 144W **RED T-K RINA 87X RED HAMCO PACKER 133Y** RED T-K KEEPSAKE 45A **HOWE MAVERICK 6W RED HOWE MS ENVIOUS 34W RED PASQUIA LANCER 38X** C.WARD'S ERICA 43W

WW: 690 lbs.

| EPD'S | BW  | ww | YW | MM | CE  | MCE |
|-------|-----|----|----|----|-----|-----|
|       | 0.9 | 36 | 59 | 21 | 4.0 | 7.0 |

- · Dark, eye appealing bull that moves extremely well. · Lots of natural muscle, backed up by a solid dam.
- · All his maternal brothers have gone through the sale ring.