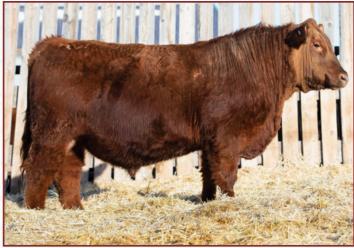

\*

RED ANDRAS FUSION R236
RED LWNBRG FUSION 69D
RED LWNBRG PEACEMAKER 70B

RED FLYING K PATRICK 202R RED WARD'S SHAWNEE 153Y RED WARD'S SHAWNEE 22R

RED WARD'S SHAWNEE 22R RED WARD'S SHAWNEE 73N BW: 82 lbs. WW: 554 lbs.

EPD'S BW WW YW MM CE MCE -0.8 20 44 21 6.0 5.0



RED WARD'S FUSION 956G

9636

## Red Ward's FUSIE 963G

DRAW 963G Male 2185965 Sept. 6/19 CE:\*\*

RED ANDRAS FUSION R236
RED LWNBRG FUSION 69D
RED LWNBRG PEACEMAKER 70B

RED HOWE BOLD FUTURE 86T RED WARD'S LASSIE 161Z RED LETTER LASSIE 31W

BW: 84 lbs. WW: 692 lbs.

EPD'S BW WW YW MM CE MCE
0.3 36 68 29 6.5 6.0

RED ANDRAS IN FOCUS B175
RED ANDRAS BELLE B167
RED GMRA PEACEMAKER 1216
RED TED RED SPREAD 174R
RED FINE LINE MULBERRY 26P
RED HOWE VERNICE 3M
RED U-2 ICON 223M
RED LETTER LASSIE 8L



**RED WARD'S FUSIE 963G** 



**RED WARD'S FUSION 964G** 

9646

## Red Ward's FUSION 964G

DRAW 964G 2185960 Sept. 12/19 CE:\*\*

**RED ANDRAS FUSION R236 RED LWNBRG FUSION 69D** RED LWNBRG PEACEMAKER 70B

**RED FLYING K PATRICK 202R RED LETTER THELMA 133W RED LETTER THELMA 46M** 

BW: 81 lbs.

**RED ANDRAS IN FOCUS B175 RED ANDRAS BELLE B167 RED GMRA PEACEMAKER 1216 RED TED RED SPREAD 174R RED PATRIOT 629** RED FLYING K MS DYNAMO 156N RED WARD'S HOBO 2K **RED LETTER THELMA 49K** 

| 3 <b>W</b> : 81 I | lbs. | WW: 702 lbs. |    |    |    |     |     |
|-------------------|------|--------------|----|----|----|-----|-----|
| EPD'S             | BW   | WW           | YW | MM | TM | CE  | MCE |
| EPD 3             | -0.6 | 31           | 59 | 26 |    | 7.5 | 5.5 |



WARD'S FUSE 965G

965G

Red Ward's FUSE 965G

DRAW 96