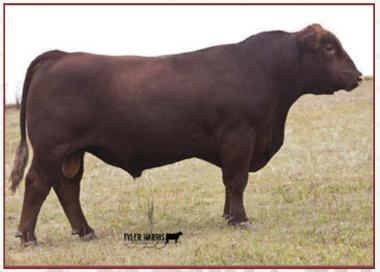

| EPD | BW  | ww | YW  | MM | CE   | MCE |
|-----|-----|----|-----|----|------|-----|
| EPU | 3.1 | 58 | 100 | 24 | -2.0 | 4.0 |

Tallic 72E was a bull we admired at Agribition in 2017. He was the high seller at T-K's Annual Sale the following year. We were able to purchase a Semen package on him and are extremely pleased with this first calf crop. They are moderate birth weights combined with natural thickness and style.