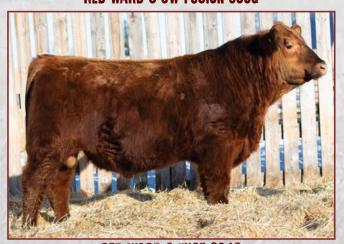

#### Red Ward's PR FUSION 929G

DRAW 929G Male 2183906 Sept. 30/19 CE:\*\*

**RED ANDRAS FUSION R236 RED LWNBRG FUSION 69D** RED LWNBRG PEACEMAKER 70B

**RED HOWE FINEST TRADITION 20W RED WILBAR ELSA 876Z RED BWB ELSA 11N OF TREND** 

**RED ANDRAS BELLE B167 RED GMRA PEACEMAKER 1216 RED TED RED SPREAD 174R** RED BAR-E-L RIBEYE 103R **RED WILBAR BIRDIE 526R RED BRYLOR NEW TREND 22D RED MAPLE ACRES ELSA 31C** 

**RED ANDRAS IN FOCUS B175** 

WW: 598 lbs.

| EPD'S | BW  | ww | YW | MM | CE  | MCE |
|-------|-----|----|----|----|-----|-----|
|       | 0.6 | 30 | 60 | 25 | 3.0 | 3.0 |

RED WARD'S PR FUSION 929G

**RED WARD'S JW FUSION 930G** 

**RED WARD'S FUSE 934G** 