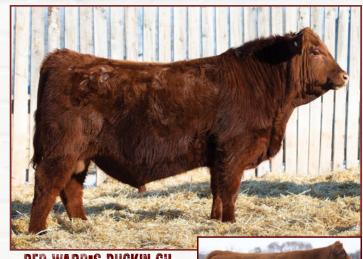

## RED T-K BUCKEYE 81F

EU 81F 2026209 Mar. 3/18

RED BAR-E-L WARDEN 144W **RED T-K COBRA 34B 1787665 RED T-K RINA 87X** 

**RED HAMCO PACKER 133Y RED T-K KEEPSAKE 49C 1847234** 

**RED T-K KEEPSAKE 45A** 

| EPD . | BW  | ww | YW | MM | CE  | MCE |
|-------|-----|----|----|----|-----|-----|
| EFU   | 0.3 | 35 | 53 | 24 | 4.0 | 7.0 |

Buckeye is a new herdsire for us and what a breeding machine! He has bred both spring and fall and is proving to be a no-nonsense, easy calving bull. He has left us a great set of replacement females and rock solid bulls. The group of bull calves averaged 80 lbs at birth and the average weaning weight was 723 lbs. We feel Buckeye is a real curve bender.