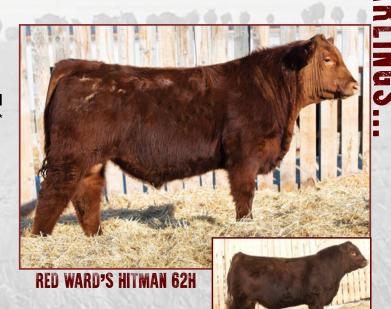

#### Red Ward's HIMAN 62H

DRAW 62H Male 2185932 Feb. 9/20 CE:\*\*\*

**RED COCKBURN ASSASSIN 624D RED WARD'S HITMAN 14F** 

**RED WARD'S KMR BLACKBIRD 26Z RED SVR HITCH 23D** 

**RED WARD'S SHAWNEE 69F** WARD'S SHAWNEE 10W BW: 80 lbs.

**RED PIE SPECIALIST 430 RED COCKBURN CORA 254Z RED PASQUIA LANCER 38X RED WARD'S BLACKBIRD 48X RED SVR HITCH 63B RED SVR MISS LARK 88B** C WARD'S DATELINE 10M **RED WARD'S SHAWNEE 8J** 

WW: 605 lbs.

| EPD'S | BW  | ww | YW | MM | CE   | MCE |
|-------|-----|----|----|----|------|-----|
|       | 2.5 | 50 | 84 | 26 | -2.0 | 4.5 |

- · second Hitman bull in the Sale of off a first calf heifer.
- She did a stand up job!
- · 3 Star Calving Ease, blood red bull with a great foot!

**RED WARD'S HITMAN 14F** SIRE OF LOT 62H

WARD'S FREYJA 141Y - DAM OF LOT 81H