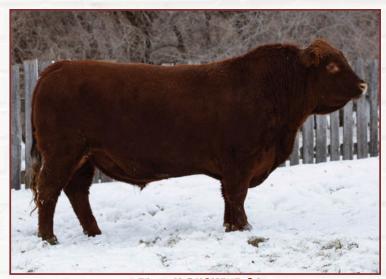

Buckeye is a new herdsire for us and what a breeding machine! He has bred both spring and fall and is proving to be a no-nonsense, easy calving bull. He has left us a great set of replacement females and rock solid bulls. The group of bull calves averaged 80 lbs at birth and the average weaning weight was 723 lbs. We feel Buckeye is a real curve bender.