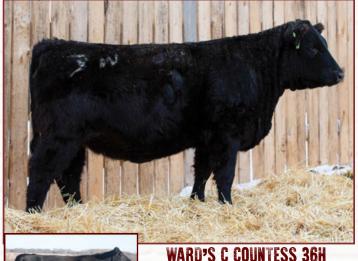

39C's dam is a tank of a cow out of our Countess line.

WARD'S BUCKIN 6H

**RED WARD'S COUNTESS 39C** DAM OF LOT 6H

84