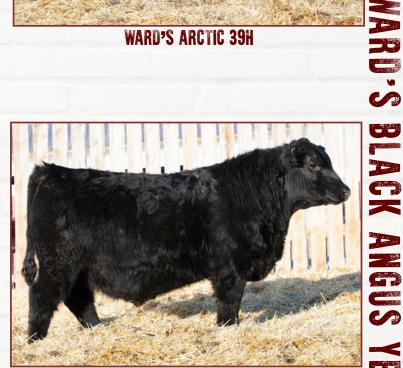

· Lots of hair, middle and muscle in this 3 star Calving Ease bull.

WARD'S ARCTIC 39H

46H