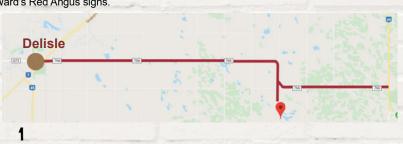

#### From Saskatoon:

Head West on Highway 7 from Saskatoon. Branch of South onto Highway 60 to Pike Lake.

Go South on 60 to secondary highway 766 (to Delisle).

Take 766 Highway 31/2 miles west. The road will curve, (do not take curve North) then go South of the gravel pile 1 mile onto range road 3073. Watch for the Ward's Red Angus sign. From Delisle:

Take 766 Highway East towards Pike Lake Provincial Park

Go 10½ miles on 766. The road will curve south, continue south onto gravel (3073) and follow the Ward's Red Angus signs.