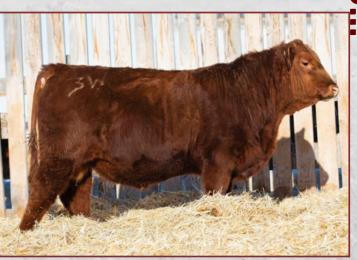

#### **RED T-K TALLIC 72E**

EU 72E 1966502 Mar. 4/17

**RED U-2 MAMA'S BOY 167X RED YCLC MAMA'S BOY 556B 1802840 RED YCLC IRENE 111Y** 

**RED NRA STAUNCH 71A** 

**RED T-K ATLANTICA 12C 1944031** 

**RED T-K ATLANTIC 103A** 

| EPD | BW  | ww | YW  | MM | CE   | MCE |
|-----|-----|----|-----|----|------|-----|
| EPU | 3.1 | 58 | 100 | 24 | -2.0 | 4.0 |

Tallic 72E was a bull we admired at Agribition in 2017. He was the high seller at T-K's Annual Sale the following year. We were able to purchase a Semen package on him and are extremely pleased with this first calf crop. They are moderate birth weights combined with natural thickness and style.

**RED T-K TALLIC 72E** 

WARD'S PR BUCKEYE 1H

14

BW:78 lbs.