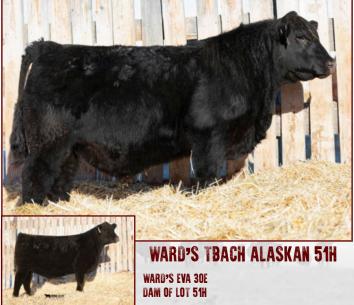

#### Ward's TBCH ALASKAN 51H

VALLEY BLOSSOM GRASSLANDS 7X

DRAW 51H Male Applied For Feb. 8/20 CE:\*\*

HF ALASKAN 94T SMW MISTRESS 22P

FOUR BAR X NINA 64X MOHNEN SOUTH DAKOTA 402

**BJ LADY WREN 28W** 

SHEIDAGHAN ALASKAN 55B FOUR BAR X ALASKA 264E FOUR BAR X NINA 264Z

BCC SOUTHERN STRENGTH 31C WARD'S EVA 30E WARD'S C EVA 64Z

BW: 86 lbs.

BJ LADY WREN 28W C WARD'S EVA 51X

WW: 702 lbs. W MM CE MCE

EPD'S 1.9 47 77 17

Tank of a bull with guts and butt end!
 His cow was the Donation Heifer in 2018 that was purchased by the Trask

• 30E has remained at our place and she has developed into a front pasture cow.