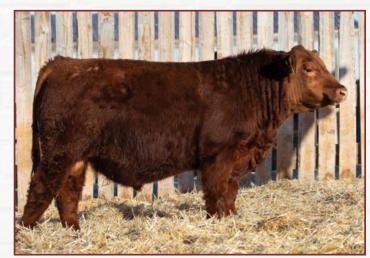

## REF.

Red SVR HICH 23D

SVR 23D 1934338 Mar. 10/16

**RED CLAY BANDIT 18X RED SVR HITCH 63B 1815402 RED SVR CHRISTINA 12Y** 

**RED T-K BAILOUT 1Z RED SVR MISS LARK 88B 1816221** SVR MISS LARK 249X

| EDD | BW  | ww | YW | MM | CE   | MCE |
|-----|-----|----|----|----|------|-----|
| EFD | 3 2 | 5/ | 80 | 23 | -3 N | 1.0 |

This is the last group of natural calves we will have off Hitch. The natural thickness he passes onto his calves makes it easy for them to rise to the top of the pen. His bull calves average 84 lbs. at birth and his heifers average 81 lbs. If you need consistency, thickness and muscle check out

**RED SVR HITCH 230** 