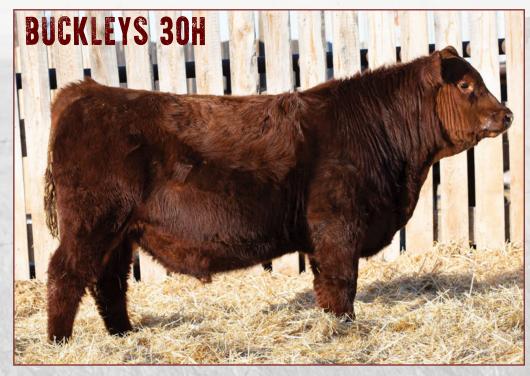

Medium Red, deep made, free moving bull with a solid weaning weight. Larger Framed Bull to use on your cows.

Red Ward's BUCKLEYS 30H

OH Male 2183872 Jan. 30/20 OF #

29H

3.3

41

Nuts, guts and big butt!
This guy will catch your eye, loose hided and stout.
His dam, 9B, is a stand out and a top young producer!
All her calves have made the top end of the sale pen going to Colborn Farms, Randy Norrie and McElroys.