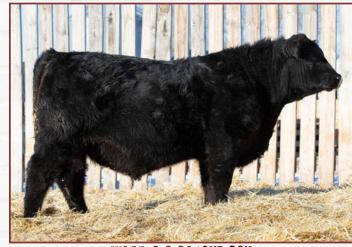

## Ward's CHEATER 88H

S A V RESOURCE 1441

COLW 88H Male 2183915 Mar. 15/20 CE:\*\*

**DURALTA 1441Y REVENUE 166D DURALTA 166D CAPONE 198F** 

**DURALTA 6595 FANNY 42S** LLB REFLECTION 607A LLB ENCHANT TROJAN ERICA 128D **CURRAGHDALE EUROTIA 34X** N BAR EMULATION EXT WHITESTONE WIDESPREAD MB M B RACHEL 2173 C WARD'S MEERA 7Z S A V HERITAGE 6295 **NORTHERN VIEW EILEENMERE 89R** 

**NORTHERN VIEW EILEENMERE 85W** BW: 84 lbs. WW: 614 lbs.

> 7.0 3.0 19 1.0

Deep, thick, eye appealing, uniform bull.
Youngest black bull in the pen but out of the famous Meera 7Z cow!
Meera 7Z has a daughter at Eastondale Angus that produced there high selling bull in 2018.

· Retaining an in herd semen interest.

C WARD S MEERA 7Z - DAM OF LOT 88H

**FOUR BAR X ALASKA 264E** 

**WARD'S ALASKAN 900G** 

ISKIE 901G

**WARD'S ALASKA 908G** 